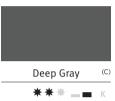

## Night Time

The mysterious beauty of dark tones emerging from the depth of Night Time.

Made with DeepColour<sup>™</sup> Technology

Deep Anthracite <sup>(E)</sup> ★★★ → ■ K DCT

| 10 C               | 1. A.A.A |
|--------------------|----------|
|                    |          |
|                    |          |
| Deep Mink          | (E)      |
| <b>* * * = =</b> K | DCT      |

Deep Nocturne ★★★ → → K (C)

DCT