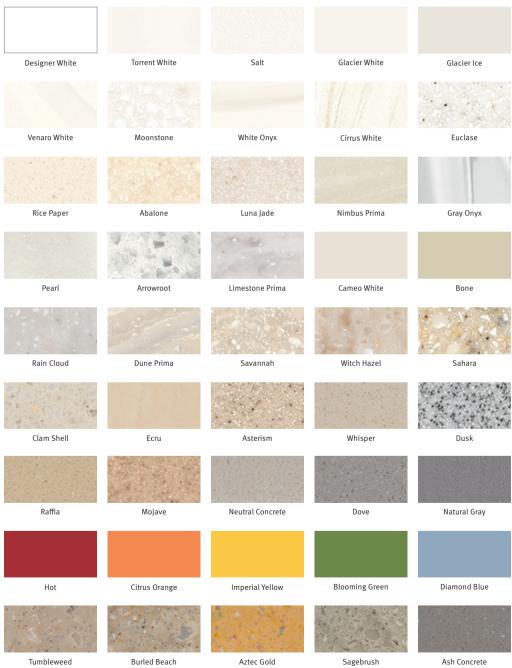

## DuPont<sup>™</sup> Corian<sup>®</sup> The Complete Colour Palette

Tumbleweed

**Burled Beach** 

Aztec Gold

Ash Concrete

| Wearthered Concrete | Cocoa Prima     | Basil       | Sonora          | Silverite     |
|---------------------|-----------------|-------------|-----------------|---------------|
| wearmered concrete  | cocoa Fillila   | Dasit       | Johola          | Silvente      |
|                     |                 |             |                 |               |
| Canyon              | Carbon Concrete | Lava Rock   | Deep Gray       | Evening Prima |
|                     |                 |             |                 |               |
| Deep Sable          | Deep Mink       | Cocoa Brown | Deep Espresso   | Sorrel        |
| Earth               | Cosmos Prima    | Deep Caviar | Deep Anthracite | Deep Nocturne |