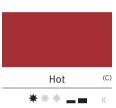

## Night Time

The mysterious beauty of dark tones emerging from the depth of Night Time.

Made with DeepColour<sup>™</sup> Technology

Deep Anthracite <sup>(E)</sup> ★★★ → ■ K DCT

| 10 C               | 1. A.A.A |
|--------------------|----------|
|                    |          |
|                    |          |
| Deep Mink          | (E)      |
| <b>* * * = =</b> K | DCT      |

Deep Nocturne ★★★ → → K (C)

DCT